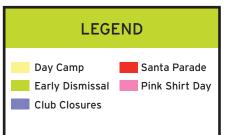

## **2018-19 CALENDAR**

#### The Club Opens SEPT 10th!

|       | SEPTEMBER 2018 |    |    |    |    |    |  |  |  |  |  |
|-------|----------------|----|----|----|----|----|--|--|--|--|--|
| S     | М              | Tu | W  | Th | F  | S  |  |  |  |  |  |
| 26    | 27             | 28 | 29 | 30 | 31 | 1  |  |  |  |  |  |
| 2     | 3              | 4  | 5  | 6  | 7  | 8  |  |  |  |  |  |
| 9     | 10             | 11 | 12 | 13 | 14 | 15 |  |  |  |  |  |
| 16    | 17             | 18 | 19 | 20 | 21 | 22 |  |  |  |  |  |
| 23 30 | 24             | 25 | 26 | 27 | 28 | 29 |  |  |  |  |  |