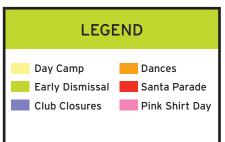

# **2018-19 CALENDAR**

## The Club Opens SEPT 4th!

|       | SEPTEMBER 2018 |    |    |    |    |    |  |  |  |  |  |  |
|-------|----------------|----|----|----|----|----|--|--|--|--|--|--|
| S     | М              | Tu | W  | Th | F  | S  |  |  |  |  |  |  |
| 26    | 27             | 28 | 29 | 30 | 31 | 1  |  |  |  |  |  |  |
| 2     | 3              | 4  | 5  | 6  | 7  | 8  |  |  |  |  |  |  |
| 9     | 10             | 11 | 12 | 13 | 14 | 15 |  |  |  |  |  |  |
| 16    | 17             | 18 | 19 | 20 | 21 | 22 |  |  |  |  |  |  |
| 23 30 | 24             | 25 | 26 | 27 | 28 | 29 |  |  |  |  |  |  |