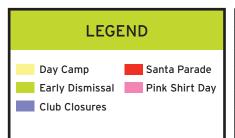

# **2018-19 CALENDAR**

#### The Club Opens SEPT 5th!

|       | SE              |    | 0  | C1 |    |    |    |    |   |
|-------|-----------------|----|----|----|----|----|----|----|---|
| S     | S M Tu W Th F S |    |    |    |    |    | S  | М  | T |
| 26    | 27              | 28 | 29 | 30 | 31 | 1  | 31 | 1  |   |
| 2     | 3               | 4  | 5  | 6  | 7  | 8  | 7  | 8  |   |
| 9     | 10              | 11 | 12 | 13 | 14 | 15 | 14 | 15 |   |
| 16    | 17              | 18 | 19 | 20 | 21 | 22 | 21 | 22 | 2 |
| 23 30 | 24              | 25 | 26 | 27 | 28 | 29 | 28 | 29 | : |
| 30    | 24              | 25 | 26 | 27 | 28 | 29 | 28 | 29 |   |