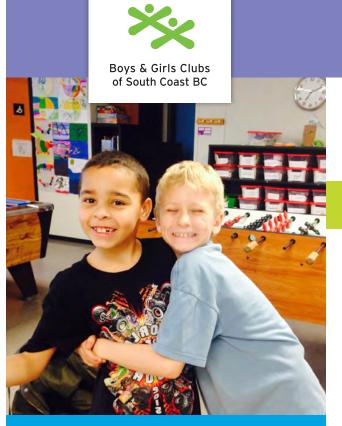

## **MEMBERSHIP**

Club Membership gives your child aged 6-12 access to the Club every regular school day between September and June. While the full cost of that service is \$1,200, we ask that families pay a minimum of \$200 for the year, and ask that those who can contribute more (up to the full \$1,200) choose to do so. Membership Fees for youth aged 13-18 are \$10 per year.

Most Clubs offer day camps during school breaks and on Pro-D Days. There are separate fees for these day camps.

At Boys and Girls Clubs of South Coast BC we believe that every child who wants to go to the Club should get to. We do not want anyone left out because of cost. So, if you need help with fees, please talk with your Club Coordinator - fees are negotiable and payment plans are available to meet your need