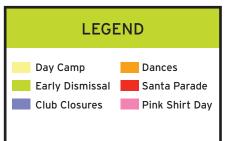

## 2019-20 CALENDAR

## The Club Opens SEPT 4th!

|    | SEPTEMBER 2019 |    |    |    |    |    |  |  |  |  |  |
|----|----------------|----|----|----|----|----|--|--|--|--|--|
| S  | М              | Tu | W  | Th | F  | S  |  |  |  |  |  |
| 1  | 2              | 3  | 4  | 5  | 6  | 7  |  |  |  |  |  |
| 8  | 9              | 10 | 11 | 12 | 13 | 14 |  |  |  |  |  |
| 15 | 16             | 17 | 18 | 19 | 20 | 21 |  |  |  |  |  |
| 22 | 23             | 24 | 25 | 26 | 27 | 28 |  |  |  |  |  |
| 29 | 30             | 1  | 2  | 3  | 4  | 5  |  |  |  |  |  |