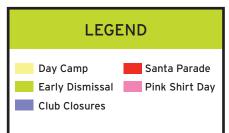

# 2019-20 CALENDAR

## The Club Opens SEPT 4th!

|    | SEPTEMBER 2019 |    |    |    |    |    |  |  |  |  |  |
|----|----------------|----|----|----|----|----|--|--|--|--|--|
| S  | М              | Tu | W  | Th | F  | S  |  |  |  |  |  |
| 1  | 2              | 3  | 4  | 5  | 6  | 7  |  |  |  |  |  |
| 8  | 9              | 10 | 11 | 12 | 13 | 14 |  |  |  |  |  |
| 15 | 16             | 17 | 18 | 19 | 20 | 21 |  |  |  |  |  |
| 22 | 23             | 24 | 25 | 26 | 27 | 28 |  |  |  |  |  |
| 29 | 30             | 1  | 2  | 3  | 4  | 5  |  |  |  |  |  |