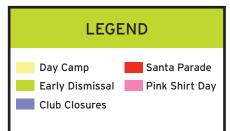

## 2019-20 CALENDAR

#### The Club Opens SEPT 4th!

|    | SEPTEMBER 2019 |    |    |    |    |    |  |  |  |  |  |
|----|----------------|----|----|----|----|----|--|--|--|--|--|
| S  | М              | Tu | W  | Th | F  | S  |  |  |  |  |  |
| 1  | 2              | 3  | 4  | 5  | 6  | 7  |  |  |  |  |  |
| 8  | 9              | 10 | 11 | 12 | 13 | 14 |  |  |  |  |  |
| 15 | 16             | 17 | 18 | 19 | 20 | 21 |  |  |  |  |  |
| 22 | 23             | 24 | 25 | 26 | 27 | 28 |  |  |  |  |  |
| 29 | 30             | 1  | 2  | 3  | 4  | 5  |  |  |  |  |  |