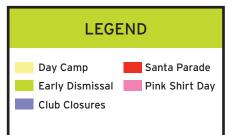

## 2019-20 CALENDAR

## The Club Opens SEPT 4th!

|                 | SEPTEMBER 2019 |    |    |    |    |    |  |  |  |  |
|-----------------|----------------|----|----|----|----|----|--|--|--|--|
| S M Tu W Th F S |                |    |    |    |    |    |  |  |  |  |
| 1               | 2              | 3  | 4  | 5  | 6  | 7  |  |  |  |  |
| 8               | 9              | 10 | 11 | 12 | 13 | 14 |  |  |  |  |
| 15              | 16             | 17 | 18 | 19 | 20 | 21 |  |  |  |  |
| 22              | 23             | 24 | 25 | 26 | 27 | 28 |  |  |  |  |
| 29              | 30             | 1  | 2  | 3  | 4  | 5  |  |  |  |  |